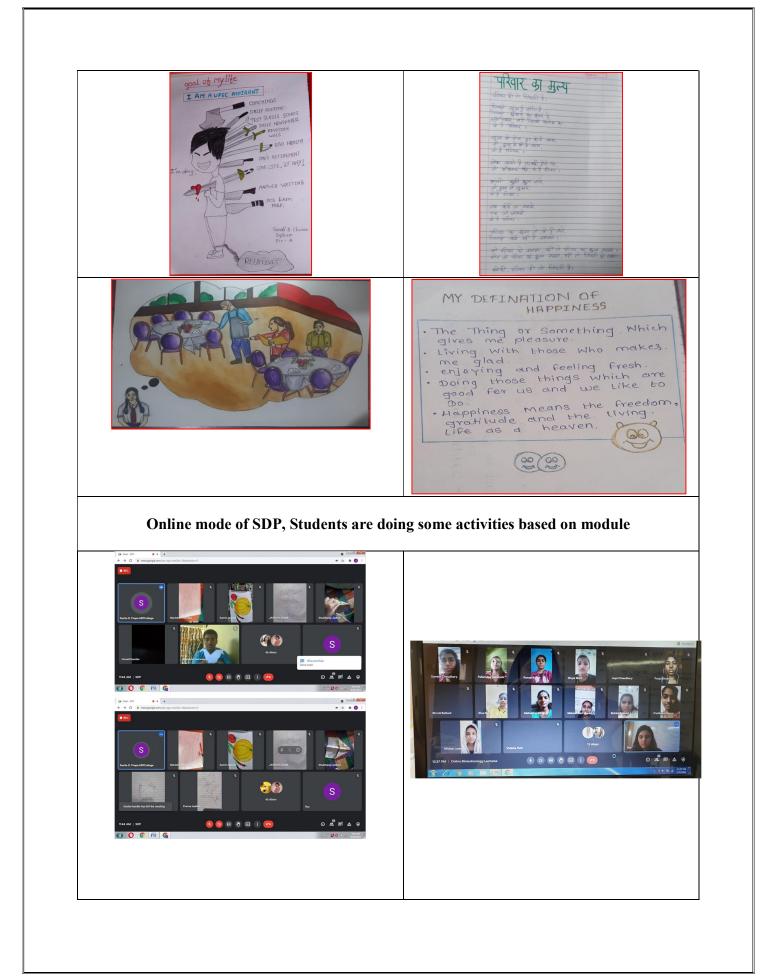

In July month Student activity was organized and more than 300 students participated. Students made posters, submitted poetry and write-ups on "My Definition of Happiness", "Family Values" and "Goal of my Life". Best entries were published on college website and were awarded with e-certificate.

Self-Development Program Wallpaper Activity

In July month Student activity was arranged and more than 300 students participated. Students made posters and submitted poetry and write-ups on My Definition of Happiness, Family Values and Goal of my Life.