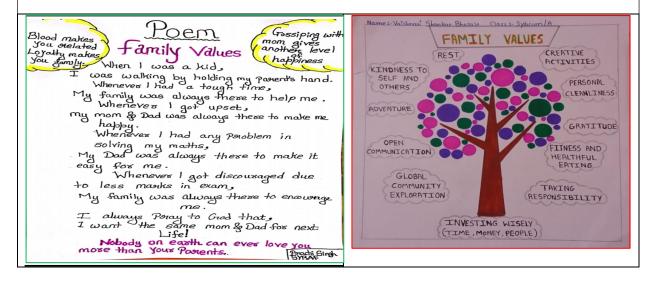

In July month Student activity was organized and more than 300 students participated. Students made posters, submitted poetry and write-ups on "My Definition of Happiness", "Family Values" and "Goal of my Life". Best entries were published on college website and were awarded with e-certificate.

Self-Development Program Wallpaper Activity

In July month Student activity was arranged and more than 300 students participated. Students made posters and submitted poetry and write-ups on My Definition of Happiness, Family Values and Goal of my Life.