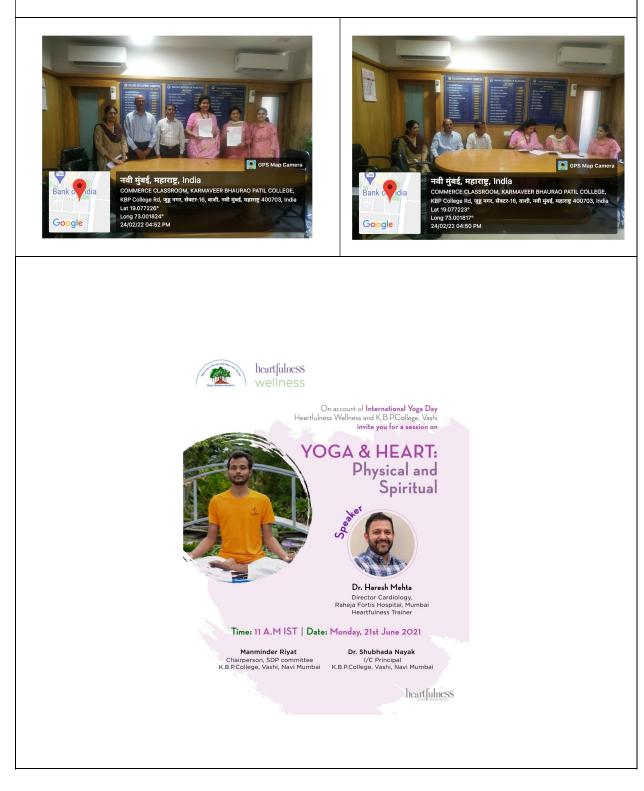

It is one of the best practices of our institute.

In academic year 2021-22 SDP committee celebrated International Yoga Day on 21<sup>st</sup> June. Talk on "Yoga & Heart : Physical & Spiritual" by Dr. Haresh Mehta, Director of Cardiology, Raheja Fortis Hospital. Total 68 faculty members attended and benefitted.

## MOU between K.B.P. College, Vashi & Heartfulness Institute signed in Feb 2022

21<sup>st</sup> June 2021, Online / Offline mode – Talk By DR. Haresh Mehta, Director Cardiology, Raheja Fortis Hospital, Mumbai, Heartfullness Trainer